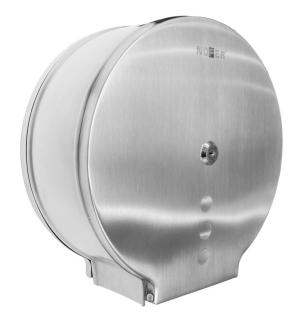

## Toilet paper dispenser

- · Toilet roll paper dispenser to fix to wall.
- · Frontal opening and refilling.
- · Durability and resistance.
- · Pin tumbler lock and security key.
- · Wall-mounted installation with 3 screws located in the base of the toilet paper roll dispenser holder.
- · Satin finished stainless steel. Also available polish finished stainless steel (NOFER 05006.B) and white painted finished stainless steel (NOFER 05006.W).

## **TECHNICAL DATA**

- · Made satin finished of AISI 304 stainless steel.
- · With anti-rotational detent by inertia.
- · Consumable: paper rolls NOFER 06001.E.
- · Suitable for industrial roll of 250/300 m, maximum roll diameter 230 mm
- · Dimensions: 268 high x 258 width x 115 depth (mm).
- · Maintenance: stainless steel needs maintenance because dust can eventually damage the chromium (Cr) content in stainless steel. We recommend monthly cleaning with a stainless steel special cleaner.

## SUGGESTED TEXT FOR PRESCRIPTION

NOFER satin finished AISI 304 stainless steel toilet paper dispenser to wall mounted. Suitable for industrial roll 250-300 m, with level viewer of content and security key. Dimensions: 268 height x 258 width x 115 depth (mm).