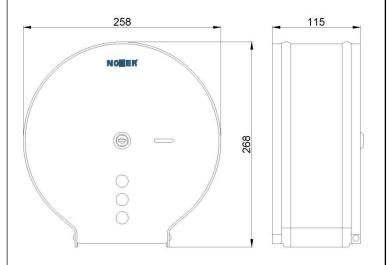

## **TECHNICAL DATA**

- · Made satin finished of AISI 304 stainless steel.
- · With anti-rotational detent by inertia.
- · Consumable: paper rolls NOFER 06001.E.
- · Suitable for industrial roll of 250/300 m, maximum roll diameter 230 mm
- · Dimensions: 268 high x 258 width x 115 depth (mm).
- · Maintenance: stainless steel needs maintenance because dust can eventually damage the chromium (Cr) content in stainless steel. We recommend monthly cleaning with a stainless steel special cleaner.

## SUGGESTED TEXT FOR PRESCRIPTION

NOFER satin finished AISI 304 stainless steel toilet paper dispenser to wall mounted. Suitable for industrial roll 250-300 m, with level viewer of content and security key. Dimensions: 268 height x 258 width x 115 depth (mm).

## **TECHNICAL DRAWING**

**DIMENSIONS IN mm** 

NOFER S.L. Avenida de la fama, 118 08940 · Cornellà de Llobregat (Barcelona) Tel +34 934 742 423 · Fax +34 934 743 548 export@nofer.com · www.nofer.com